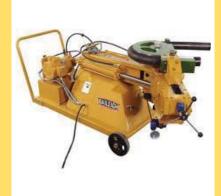

# HYDRAULIC & INDUSTRIAL EQUIPMENTS

**Hydraulic Winch** 

**Lever Winch** 

**Manual Lever Winch** 

**Hose Crimping Machine** 

**Hose Skiving Machine** 

**Hose Cutting Machine** 

**Tube & Pipe Bender** 