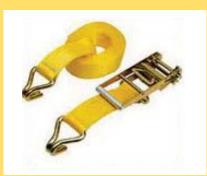

# LIFTING ACCESSORIES

**Lifting Pulleys** 

**D-Shackles** 

**Chain Accessories** 

**Lifting Hooks** 

Web Slings

**Adjustable Latch** 

Safety Harness