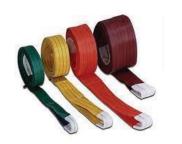

# LIFTING ACCESSORIES

**Lifting Pulleys** 

**D-Shackles** 

**Chain Accessories** 

**Lifting Hooks** 

Web Slings

**Adjustable Latch** 

Safety Harness