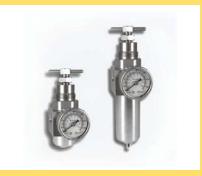

**Pressure Guage** 

Pressure Guage Accessory

**Pressure Switch** 

Stainless Steel Filter Regulator

**Air Manifold** 

Pneumatic Solenoid Valves

**Pneumatic FRL** 

WOG Solenoid Valve

Filter & Regulator

**Pneumatic Cylinders** 