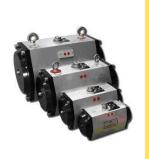

# INDUSTRIAL VALVES

**Ball Valves** 

**Actuator Valves** 

**Pneumatic Actuators** 

**Electric Actuator** 

Lug Type Butterfly Valve

Wafer Type Butterfly Valve

**Safety Relief Valves** 