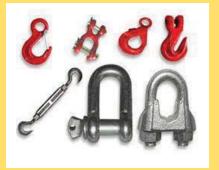

# LIFTING ACCESSORIES

**Lifting Pulleys** 

**D-Shackles** 

**Chain Accessories** 

**Lifting Hooks** 

Web Slings

**Adjustable Latch** 

Safety Harness

**Marine Nylon Rope** 

Safety Lanyard

**Ear Protection** 

**Marine Cables** 

Marine Steel Wire Rope