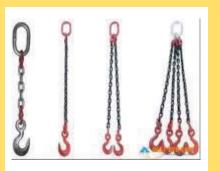

# LIFTING ACCESSORIES

**Lifting Pulleys** 

**D-Shackles** 

**Chain Accessories** 

**Lifting Hooks** 

Web Slings

**Adjustable Latch** 

Safety Harness