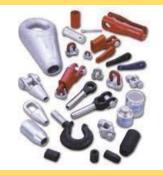

# LIFTING ACCESSORIES

**Lifting Pulleys** 

**D-Shackles** 

**Chain Accessories** 

**Lifting Hooks** 

Web Slings

**Adjustable Latch** 

Safety Harness

**Marine Nylon Rope** 

Safety Lanyard

**Ear Protection** 

**Marine Cables** 

Marine Steel Wire Rope