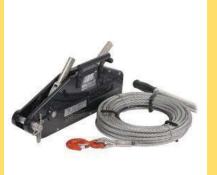

# HYDRAULIC & INDUSTRIAL EQUIPMENTS

**Hydraulic Winch** 

**Lever Winch** 

**Manual Lever Winch** 

**Hose Crimping Machine** 

**Hose Skiving Machine** 

**Hose Cutting Machine** 

**Tube & Pipe Bender** 