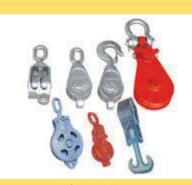

# LIFTING ACCESSORIES

**Lifting Pulleys** 

**D-Shackles** 

**Chain Accessories** 

**Lifting Hooks** 

Web Slings

**Adjustable Latch** 

Safety Harness