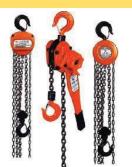

# INDUSTRIAL TOOLS

Hand Tools

Wrenches & Tube Cutters

**Storz Spanners** 

**Screw Drivers** 

**Torque Wrenches** 

Pullers

**Lifting Hoist** 