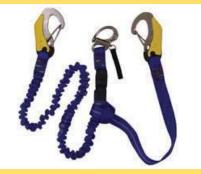

**Marine Nylon Rope** 

Safety Lanyard

**Ear Protection** 

**Marine Cables** 

Marine Steel Wire Rope